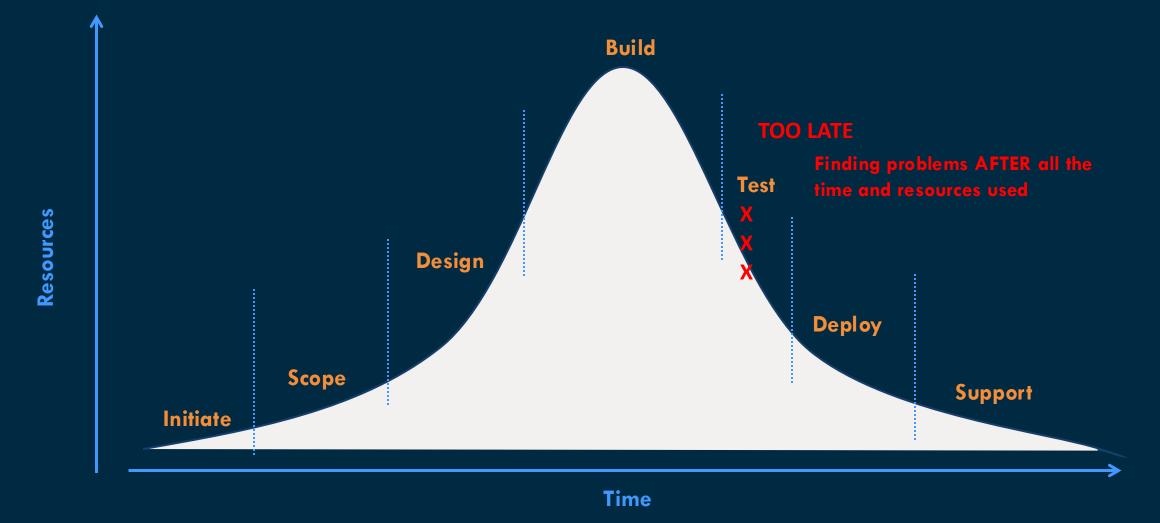

eaps huge benefits



## Can we apply SHIFT LEFT to early career development?

The behaviors, habits, techniques, and skills that make excellent students does not translate smoothly to the workplace.





#### 34% Higher Retention

Companies that invest in early career hold onto their team members.\*





#### Turnover ... the Hidden Cost



In the US alone, the cost of turnover annually is estimated to be over one trillion dollars.\*



## Majority of Development is Mid-Career and Later

- In the United States, a significant portion of leadership development spending is concentrated on mid-career and senior levels.
- This focus reflects the critical need for these groups to acquire advanced skills in business strategy, team management, and leadership to drive organizational success.\*

























#### Top Reasons to not Train Early Career

- Cost time and expense
- Fear of Turnover skills leave
- Lack of Time too much to do
- Perceived Ineffectiveness
- Changing Industry



#### An Ounce of Prevention...

- If we spent a little more on early career development, can we
  - O Lower attrition?
  - Improve soft skills?
  - O Increase engagement?
  - Favorably impact the brand?



#### GenZ EXPECTS Career Development

76% believe learning is key to success in their careers and expect their employers to provide opportunities\*

59% state that opportunities to learn and grow are extremely important when applying for a job\*\*

77% expect frequent feedback on their work\*\*\*



#### Shift Left... are you ready to give it a try?





#### How Do We Shift Left?

1. Dec