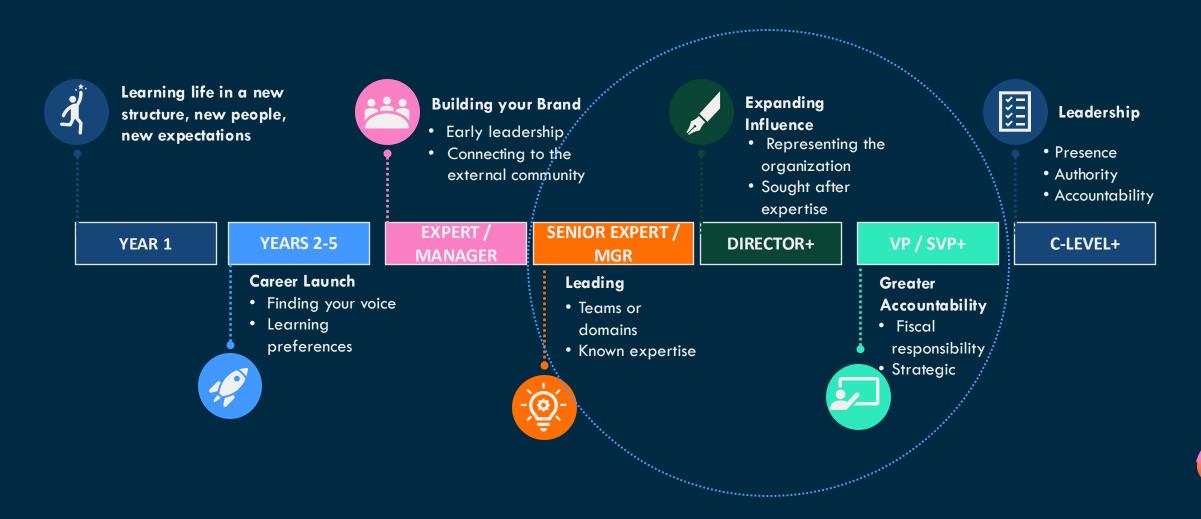

#### WHAT IF... WE SHIFTED LEFT

Early career development reaps huge benefits

## Can we apply SHIFT LEFT to early career development?

The behaviors, habits, techniques, and skills that make excellent students does not translate smoothly to the workplace.