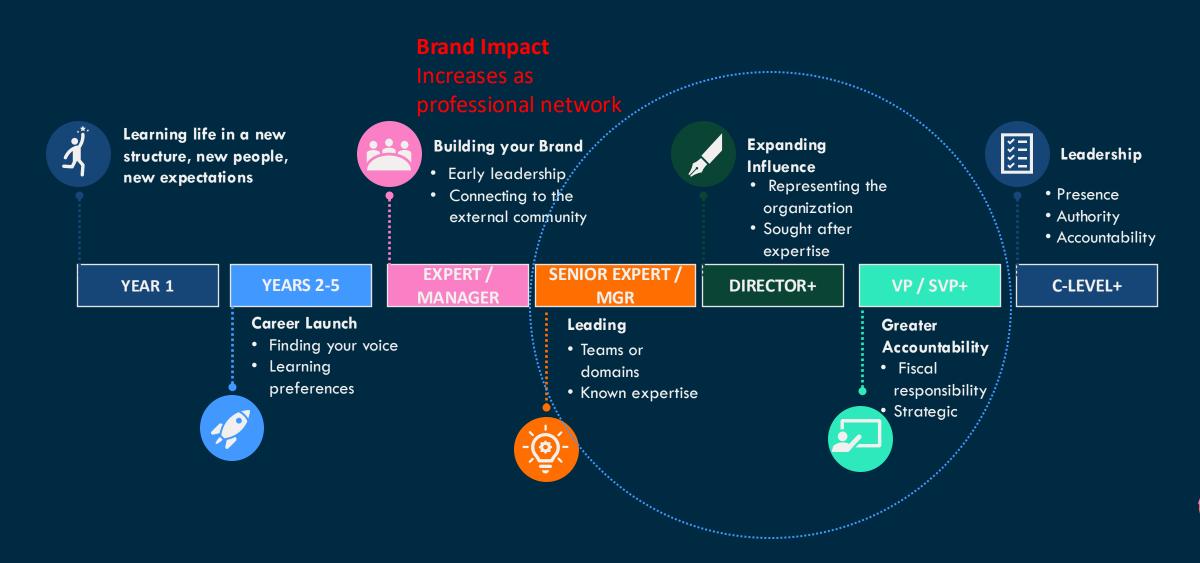

#### WHAT IF... WE SHIFTED LEFT

Early career development reaps huge benefits

## Can we apply SHIFT LEFT to early career development?

The behaviors, habits, techniques, and skills that make excellent students does not translate smoothly to the workplace.

## Majority of Development is Mid-Career and Later

- In the United States, a significant portion of leadership development spending is concentrated on mid-career and senior levels.
- This focus reflects the critical need for these groups to acquire advanced skills in business strategy, team management, and leadership to drive organizational success.\*