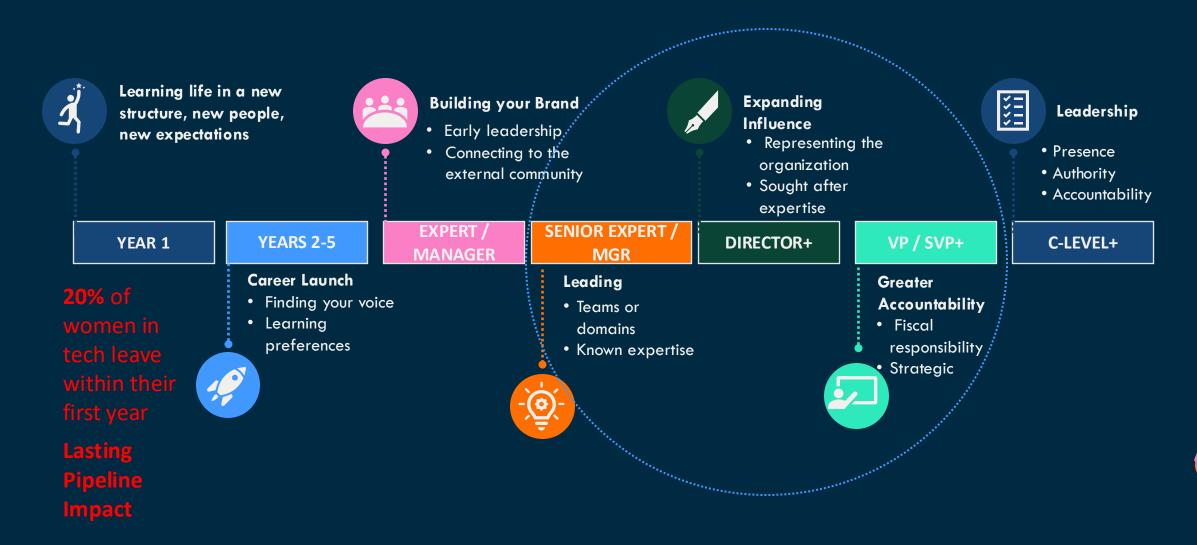

#### 34% Higher Retention

Companies that invest in early career hold onto their team members.\*

#### Turnover ... the Hidden Cost

In the US alone, the cost of turnover annually is estimated to be over one trillion dollars.\*

## Majority of Development is Mid-Career and Later

- In the United States, a significant portion of leadership development spending is concentrated on mid-career and senior levels.
- This focus reflects the critical need for these groups to acquire advanced skills in business strategy, team management, and leadership to drive organizational success.\*