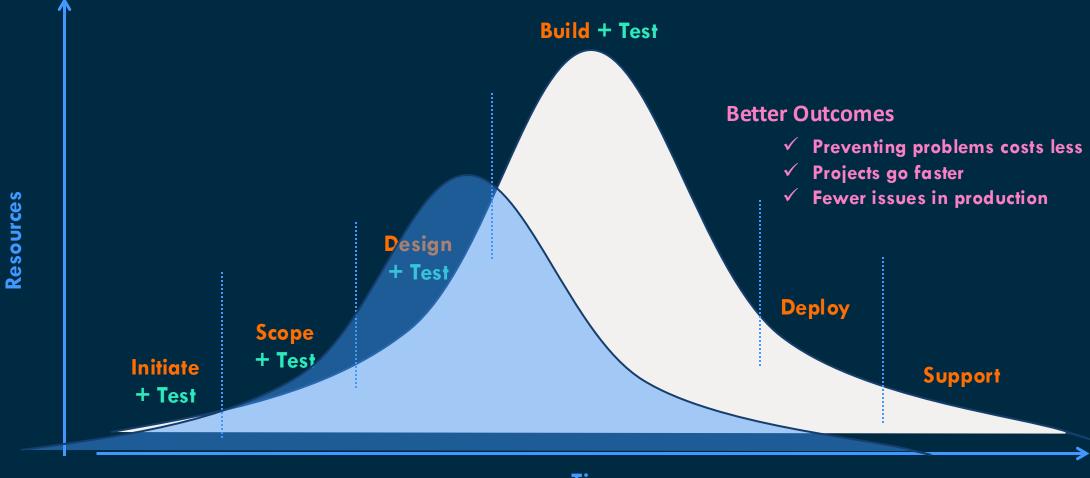

#### Shift Left Project Lifecycle

# Can't this concept have broader implications?

People can benefit from shift-left development

#### WHAT IF... WE SHIFTED LEFT

Early career development reaps huge benefits