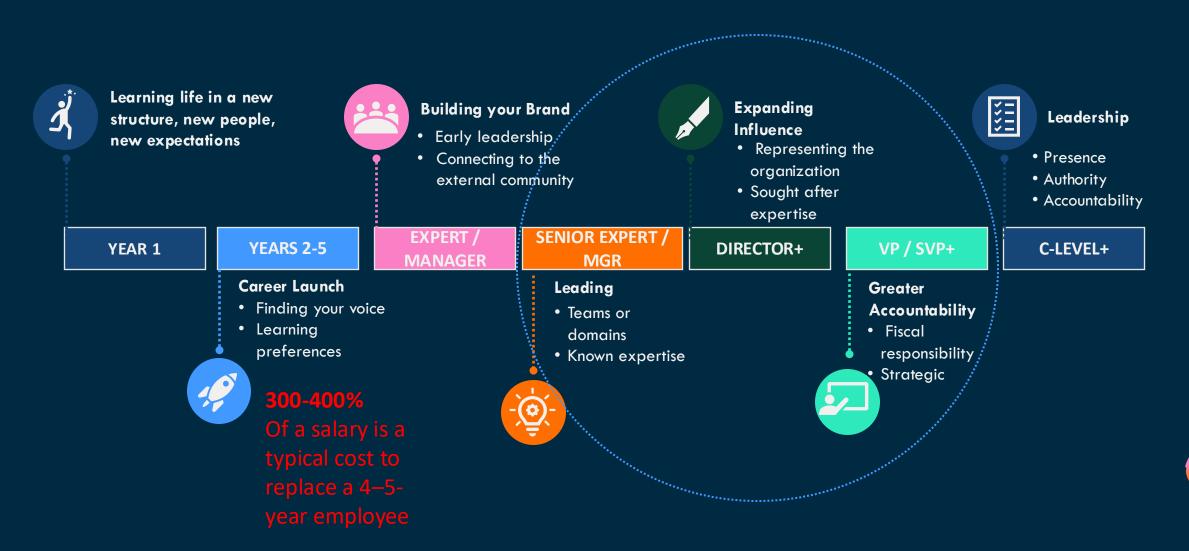

#### Turnover ... the Hidden Cost

In the US alone, the cost of turnover annually is estimated to be over one trillion dollars.\*