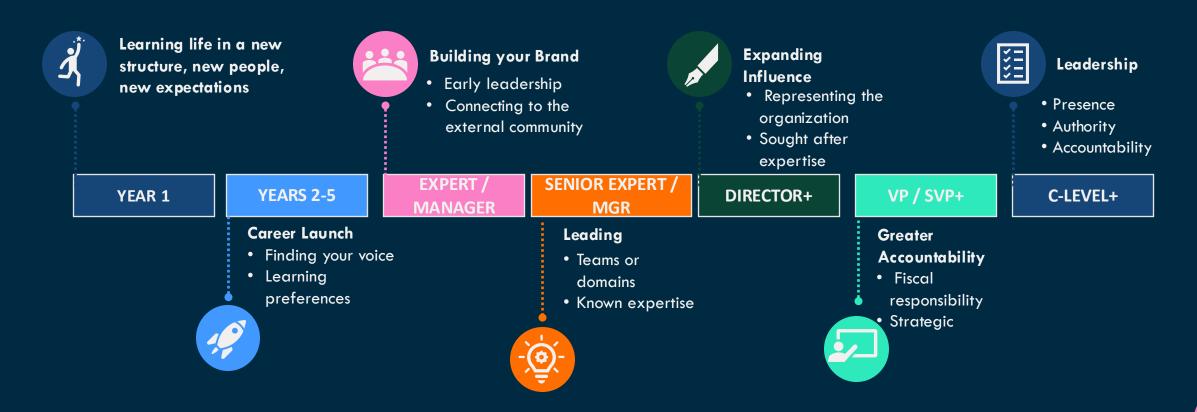

#### WHAT IF... WE SHIFTED LEFT

Early career development reaps huge benefits

## Can we apply SHIFT LEFT to early career development?

The behaviors, habits, techniques, and skills that make excellent students does not translate smoothly to the workplace.